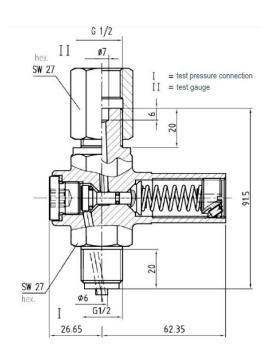

#### Connection

Gauge Connection / female : G1/2"(F)
Process Connection / male : G1/2"(M)

## Drawing

Tel: 02-865-7001 Fax: 02-865-7109 mail: info@daho.co.kr STX W-Tower 209 Gyeongin-ro 53 Gil 90 Guro-gu Seoul 08215 Korea www.daho.co.kr