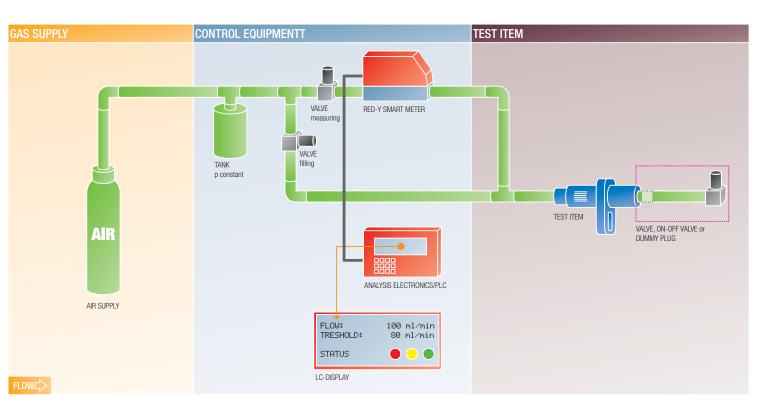

## LEAK MEASUREMENT: RELIABLE, DUE TO CALIBRATION WITH ACTUAL GAS

Highly accurate measurements are needed for successful leak checks. As a result of calibration with the actual gas, our thermal mass flow rate meters are exceptionally accurate over the entire range of measurements.

The measurements can be evaluated in many different ways, according to particular needs.

## BENEFIT FROM THE FOLLOWING PROPERTIES:

- Highly accurate measurement (calibration with actual gas)
- Threshold can be evaluated through an external signal
- Very rapid response time
- \_ High productivity

## TYPICAL APPLICATIONS:

- \_ Absence of leaks in gas supply systems: Chemistry, Medicine
- Leak measurements on test items
  (Valves, engine blocks, etc.):
  Leak test equipment, Calibration leaks,
  Quality assurance