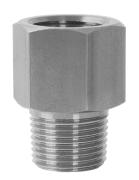

# Pressure accessory, Connection adapters Product code AC36

Pressure measuring system accessory, thread connection adapetrs for various process connections and made of stainless steel

#### Application area

■ For the mounting of pressure measuring instruments, stopcocks, shut-off valves, syphons, snubbers and other accessory components.

#### Connection adapter, product code AC36

Material

Stainless steel, SUS316

General specification