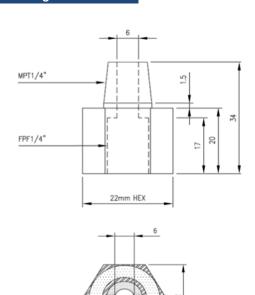

## Drawings

PF 1/4" (F) x PT 1/4" (M), SUS 304

Tel: 02-865-7001 Fax: 02-865-7109 mail: info@daho.co.kr STX W-Tower 209 Gyeongin-ro 53 Gil 90 Guro-gu Seoul 08215 Korea www.daho.co.kr