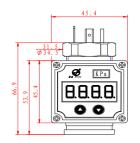

# Drawing in mm

Tel: 02-865-7001 Fax: 02-865-7109 mail: info@daho.co.kr STX W-Tower 209 Gyeongin-ro 53 Gil 90 Guro-gu Seoul 08215 Korea www.daho.co.kr