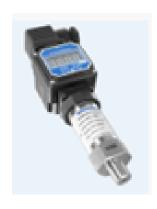

# Pressure accessory, Square Indicator LCD Product code AC45

Pressure measuring system accessory,
Assembled with pressure transmitter, output 4...20mA
Disadhesion from DIN 43650A plug

# General features

- Square indicator LCD
- It should be assembled with DIN 43650A plug only
- Only for 4...20mA output signal
- Local read-out
- Available power supply 12...30Vdc

This square indicator can directly visually check the pressure at the site and is operated using power supplied to the pressure transistor without a separate power supply. However, it is applicable only when the output of the pressure transmitter is 4...20 mA, and the electrical plug used is only applied to 4-pin DIN 43650 products. The signal transmission accuracy of this equipment is less 0.2%.