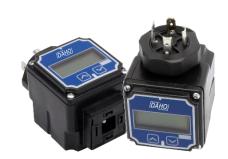

# Pressure accessory, Square Indicator LCD Product code AC45

Pressure measuring system accessory,
Assembled with pressure transmitter, output 4...20mA
Disadhesion from DIN 43650A plug

# General features

- Square indicator LCD
- It should be assembled with DIN 43650A plug only
- Only for 4...20mA output signal
- Local read-out
- Available power supply 12...30Vdc

## Square Indicator LCD, product code AC45