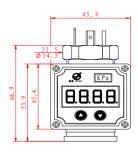

## Square Indicator LED, product code AC46

### Drawing in mm

# Specifications

Electrical connection a/w DIN 43650A, 4-pin plug

Accuracy  $\leq 0.2\%$ 

Display -1999...9999 by LED

Sampling rate 3 times / sec

Material of case Plastic

Weight 70g