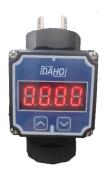

# Pressure accessory, Square Indicator LED Product code AC46

#### General features

- Square indicator LED
- It should be assembled with DIN 43650A plug only
- Only for 4...20mA output signal
- Local read-out
- Available power supply 12...30Vdc

#### Installation purpose

This square indicator can directly visually check the pressure at the site and is operated using power supplied to the pressure transistor without a separate power supply. However, it is applicable only when the output of the pressure transmitter is 4...20 mA, and the electrical plug used is only applied to 4-pin DIN 43650 products. The signal transmission accuracy of this equipment is less 0.2%.