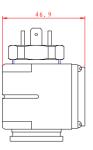

## Square Indicator LED, product code AC46

### Drawing in mm

# Specifications

Electrical connection a/w DIN 43650A, 4-pin plug

Accuracy  $\leq 0.2\%$ 

Display -1999...9999 by LED

Sampling rate 3 times / sec

Material of case Plastic

Weight 70g